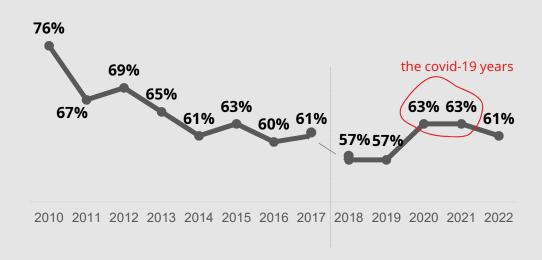

## SUPPORT OF PUBLIC DEVELOPMENT EFFORTS HAS STAGNATED BUT STABILIZED

61% Supporters

24% Neutral

11%
Self-declared opponents

5% Undecided