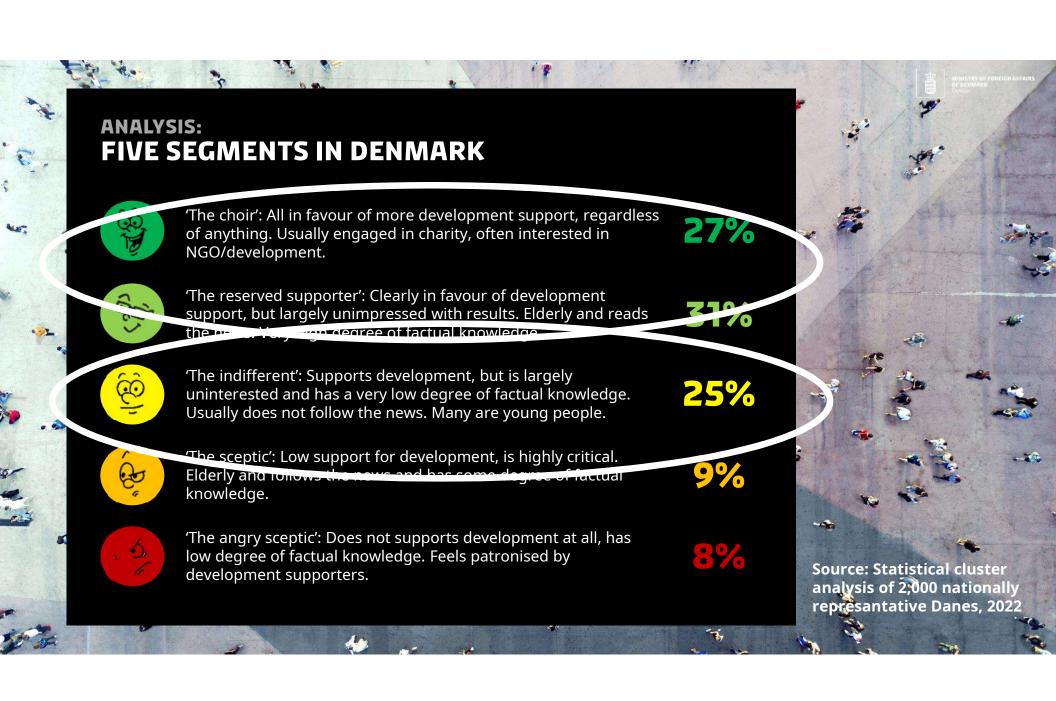

## SUPPORT OF PUBLIC DEVELOPMENT EFFORTS HAS STAGNATED BUT STABILIZED

61% Supporters

24% Neutral

11%
Self-declared opponents

5% Undecided